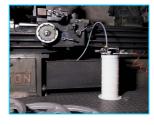

### Model No.: PT90701

- ★ A versatile, portable, air operated Fluid Extractor for extracting fluids from crankcases, transmission cases, cooling systems and power steering reservoirs.
- ★ Ideal tool designed for using with most non-inflammable fluid.
- ★ Fully automatic using normal shop air.
- ★ New safety design, air inlet shut off.
- ★ One man, fast, clean and easy operating.
- ★ Powered by compressed air, none electric sparks, safety for workshop.