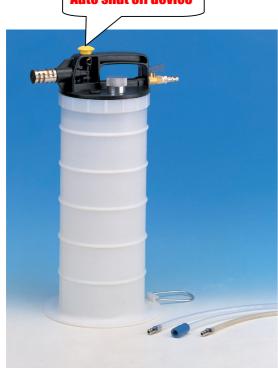

# AUTO SHUT OFF PNEUMATIC FLUID EXTRACTOR

### Model No.: PT90701

- ★ A versatile, portable, air operated Fluid Extractor for extracting fluids from crankcases, transmission cases, cooling systems and power steering reservoirs.
- ★ Ideal tool designed for using with most non-inflammable fluid.
- ★ Fully automatic using normal shop air.
- ★ New safety design, air inlet shut off.
- ★ One man, fast, clean and easy operating.
- ★ Powered by compressed air, none electric sparks, safety for workshop.

#### **Specification:**

Tank Capacity...... 5.0 Liter Working Pressure: ..... 70-170 PSI Air Inlet: ..... 1/4"

Individual Pack : Line Drawing White Box Packing : 4 sets/carton/9/10kgs/3.3cuft.

Min. Order : 200 sets20' FCL : 1120 sets