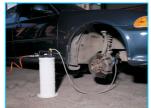

### Model No.: PT90701

- ★ A versatile, portable, air operated Fluid Extractor for extracting fluids from crankcases, transmission cases, cooling systems and power steering reservoirs.
- ★ Ideal tool designed for using with most non-inflammable fluid.
- ★ Fully automatic using normal shop air.
- ★ New safety design, air inlet shut off.
- ★ One man, fast, clean and easy operating.
- ★ Powered by compressed air, none electric sparks, safety for workshop.