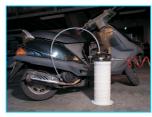

# AUTO SHUT OFF PNEUMATIC FLUID EXTRACTOR

### Model No.: PT90701

- ★ A versatile, portable, air operated Fluid Extractor for extracting fluids from crankcases, transmission cases, cooling systems and power steering reservoirs.
- ★ Ideal tool designed for using with most non-inflammable fluid.
- ★ Fully automatic using normal shop air.
- ★ New safety design, air inlet shut off.
- ★ One man, fast, clean and easy operating.
- ★ Powered by compressed air, none electric sparks, safety for workshop.

#### **Specification:**

Tank Capacity...... 5.0 Liter Working Pressure: ..... 70-170 PSI Air Inlet: ..... 1/4"

Individual Pack : Line Drawing White Box Packing : 4 sets/carton/9/10kgs/3.3cuft.

Min. Order : 200 sets20' FCL : 1120 sets