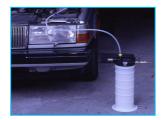

### Model No.: PT90701

- ★ A versatile, portable, air operated Fluid Extractor for extracting fluids from crankcases, transmission cases, cooling systems and power steering reservoirs.
- ★ Ideal tool designed for using with most non-inflammable fluid.
- ★ Fully automatic using normal shop air.
- ★ New safety design, air inlet shut off.
- ★ One man, fast, clean and easy operating.
- ★ Powered by compressed air, none electric sparks, safety for workshop.